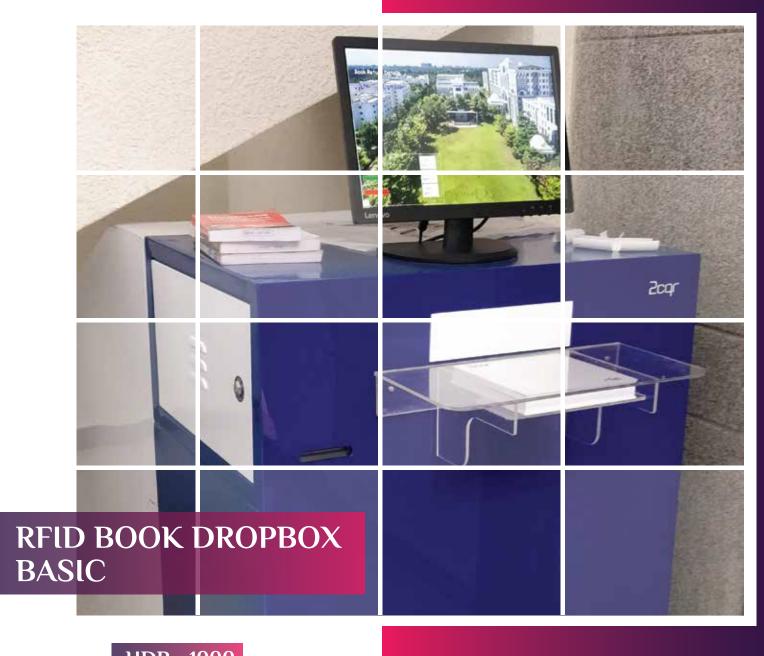

HDB - 1000

Dropbox is designed for libraries to accept book return even after library opening hours.

2CQR's Dropbox features stop and drop technique to ensure 100% accuracy and to avoid damage of books.

## **DETAILS:**

- Drop box connects to the library's Ethernet network via an RJ45 connector and/or secured wireless network.
- The drop box is aesthetically designed and complied with internationally recognized standards for RFID based self-return system and having mechanism to disarm RFID tags.
- If there is fine on the book, suggested notification alerted to users and instruct the user to pay the fine in the library. Library staff will be able to customize the information on slip as per library's requirments.
- Drop box will be able to accept all types of library's RFID tagged items.
- High Speed Thermal Slip Printer along with e-mail to the user upon return.
- Receiving Cart with springboard having good quality wheel for easy movement.
- Small Form Factor/ Industrial Branded PC with SSD/HDD.
- The Book Return Station will show returned books on the screen.
- 24 hours in operation.
- The Dropbox integrated with most of Library Management Software(LMS) through SIP2/NCIP.